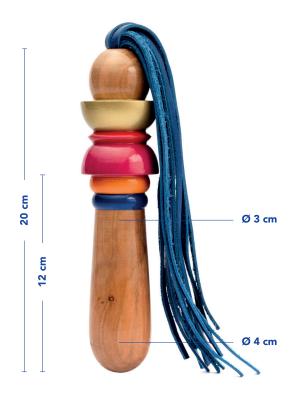

#### Measures

Total length – 21 cm Insertable length – 15 cm Ø max. – 4,7 cm Ø min. – 3,5 cm