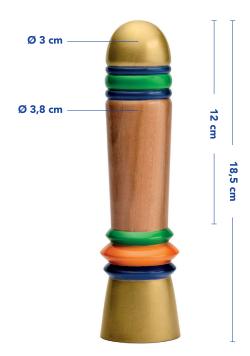

#### Measures

Total length – 18,5 cm Insertable length – 12 cm Ø max. – 3,8 cm Ø min. – 3 cm