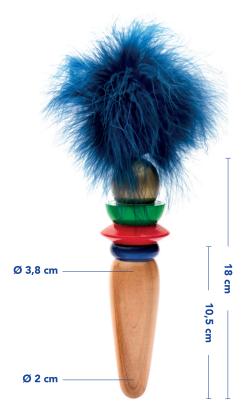

#### Measures

Total length – 18 cm Insertable length – 10,5 cm Ø max. – 3,8 cm Ø min. – 2 cm