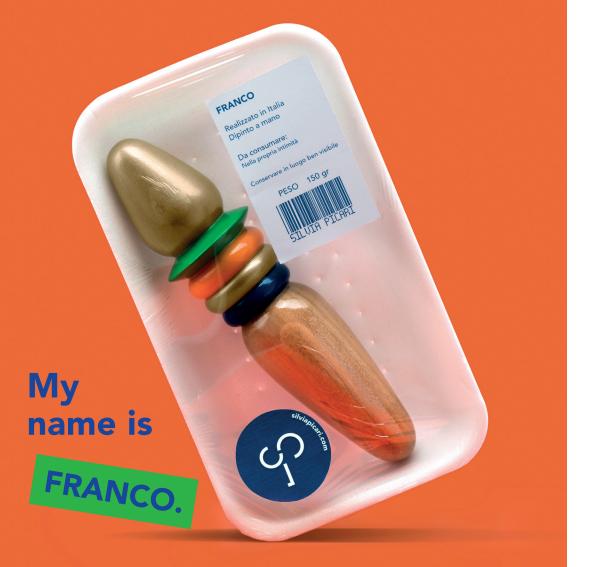

### FRANCO.01

#### Measures

Total length – 25 cm Insertable length dildo – 13 cm Insertable length plug – 6,5 cm Ø max. dildo – 4 cm Ø min. dildo – 3,5 cm Ø max. plug – 4 cm Ø min. plug – 2,6 cm