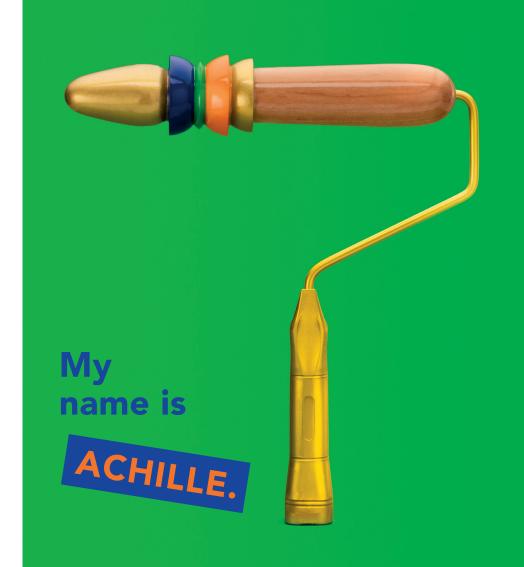

athe an unusual object for this kind of manufacturing. Silvia overturn the aesthetics of traditional sex toys and transform them into a real artistic sculpture.

Wood is a "warm" and familiar material which, for its characteristics is perfect for a slow and explorative approach to pleasure.

LET YOURSELF BE AMAZED BY A UNIQUE EXPERIENCE.





# Is surprising,

YOU WILL ALWAYS

DISCOVER NEW

FEELINGS WITH HIM!

Double-plug model: two different stimulations for both gender.

A more intense one, and a slower and explorative one,
thanks to the embossed rings.





# Is a tough guy,





Double model: classic dildo for vaginal use, for a smooth and slow penetration giving intense feelings and anal plug, suitable for both genders, with a slender shape, for a slow and exploratory insertion.











# Is like a spinning top,





Double model: classic vaginal dildo with embossed rings for an increasingly intense stimulation, and anal plug suitable for both genders with a slender shape, for a slow and exploratory insertion.





Is a rebel,



SATISFACTION!



Double model: classic vaginal dildo with embossed rings at the bottom for an increasingly intense stimulation, and anal plug suitable for both genders made of 3 balls with increasing diameter for an intense penetration.









## Does not like labels,





Double model: anal plug and vaginal dildo for both genders thanks to the increasing diameter spheres giving a slow, stimulating and explorative pleasure.





# Is totally carefree,





ABOUT SIN.



Double model: anal plug suitable for both genders with a slender shap