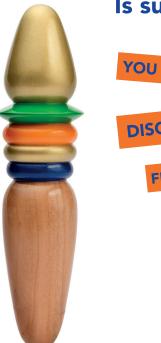

# Is surprising,

YOU WILL ALWAYS

DISCOVER NEW

FEELINGS WITH HIM!

Double-plug model: two different stimulations for both gender.

A more intense one, and a slower and explorative one,
thanks to the embossed rings.