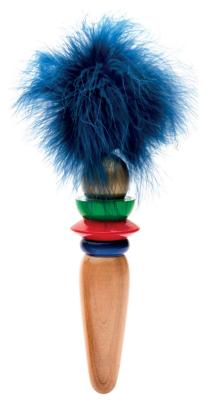

# Is totally carefree,

ABOUT SIN.

Double model: anal plug suitable for both genders with a slender shape for a gradual and intense insertion, and tickler with soft feathers to stimulate the partner.

Is an old-fashioned Playboy,