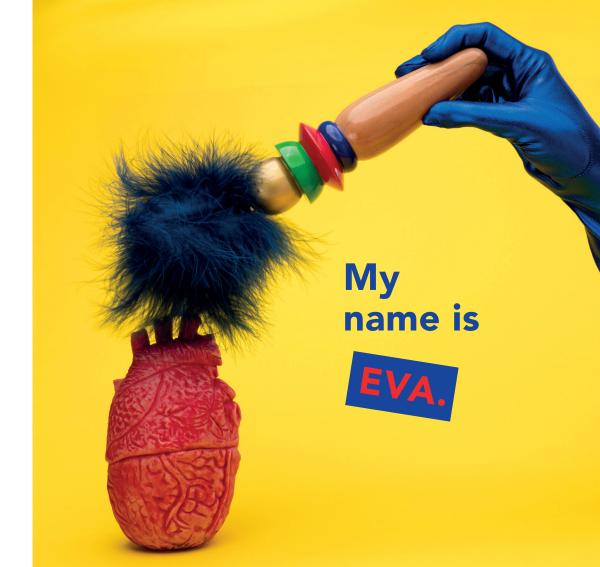

## Measures

Total length – 12,5 cm Insertable length – 9 cm Ø sfere – 3,2 / 3,5 / 4 cm

**EVA.01** 

#### Measures

Total length – 18 cm Insertable length – 10,5 cm Ø max. – 3,8 cm Ø min. – 2 cm