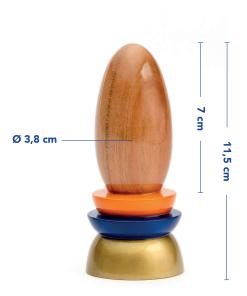

#### Measures

Total length – 11,5 cm Insertable length – 9 cm Ø max. – 4 cm Ø min. – 2,5 cm

Measures

Total length – 11,5 cm Insertable length – 7 cm Ø max. – 3,8 cm

info@silviapicari.com press@silviapicari.com sales@silviapicari.com