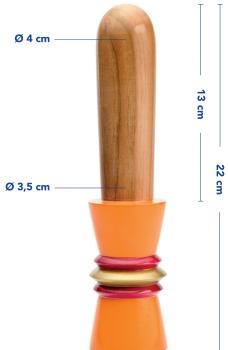

#### Measures

Total length – 22 cm Insertable length – 13 cm Ø max. – 4 cm Ø min. – 3,5 cm