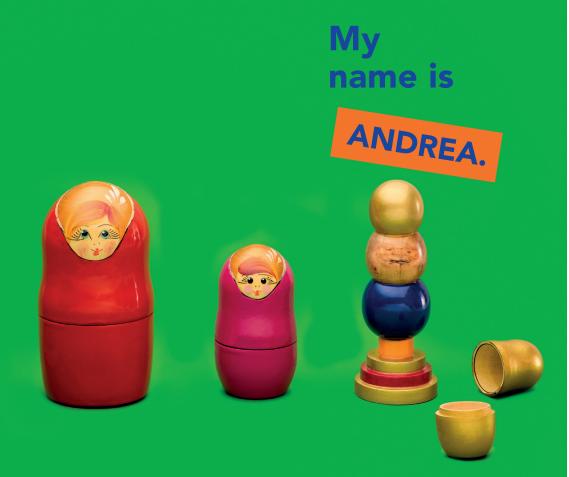

## Measures

Total length – 12,5 cm Insertable length – 9 cm Ø sfere – 3,2 / 3,5 / 4 cm

**EVA.01** 