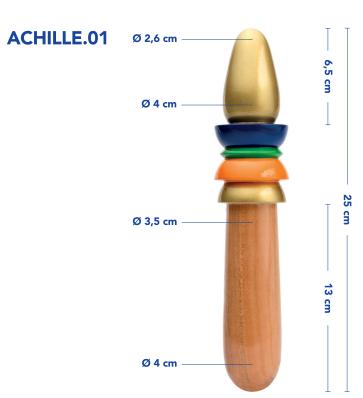

#### Measures

Total length – 25 cm Insertable length dildo – 13 cm Insertable length plug – 6,5 cm Ø max. dildo – 4 cm Ø min. dildo – 3,5 cm Ø max. plug – 4 cm Ø min. plug – 2,6 cm