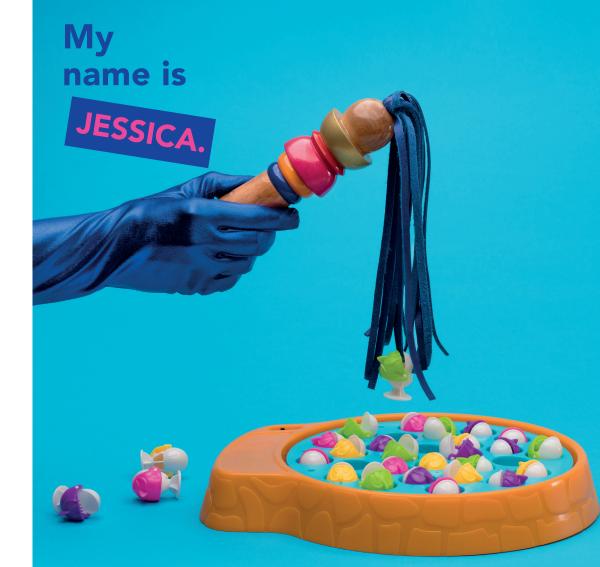

Is a transgressive one,

**ALWAYS IN THE MOOD** 

FOR FUN,

ESPECIALLY IN COMPANY.

Double model: classic vaginal dildo and embossed rings at the bottom for an increasingly intense stimulation, and whip in genuine leather made of soft fringes, ideal to reach all the erogenous spots of the body.

## **JESSICA.01**

#### Measures

Total length – 20 cm Insertable length – 12 cm Ø max. – 4 cm Ø min. – 3 cm LUIGI.01 MARIO.01