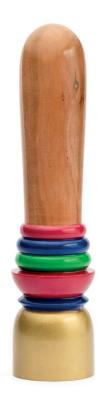

### FRANCO.01

#### Measures

Total length – 20cm
Insertable length big plug – 10 cm
Insertable length small plug – 5,5 cm
Ø max. big plug – 4 cm
Ø min. big plug – 2 cm
Ø max. anelli – 4,3 cm
Ø min. anelli – 3,8 cm
Ø max. small plug – 4cm
Ø min. small plug – 2cm