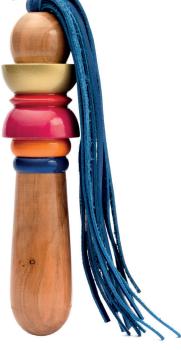

Is a transgressive one,

**ALWAYS IN THE MOOD** 

FOR FUN,

ESPECIALLY IN COMPANY.

Double model: classic vaginal dildo and embossed rings at the bottom for an increasingly intense stimulation, and whip in genuine leather made of soft fringes, ideal to reach all the erogenous spots of the body.

## **JESSICA.01**

#### Measures

Total length – 20 cm Insertable length – 12 cm Ø max. – 4 cm Ø min. – 3 cm LUIGI.01 MARIO.01