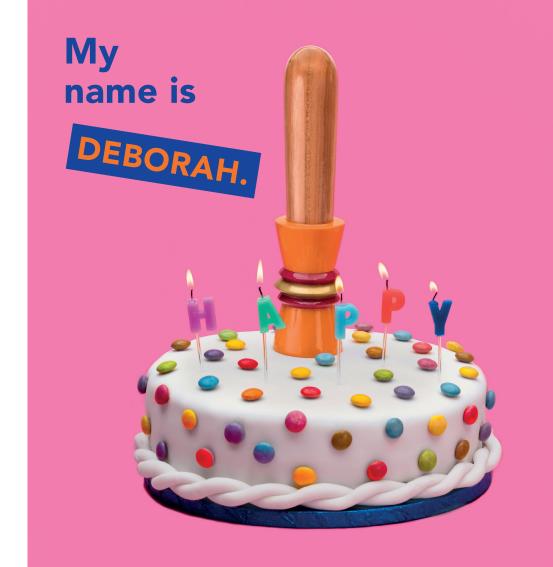

## **DEBORAH.01**

#### Measures

Total length – 22 cm Insertable length – 13 cm Ø max. – 4 cm Ø min. – 3,5 cm