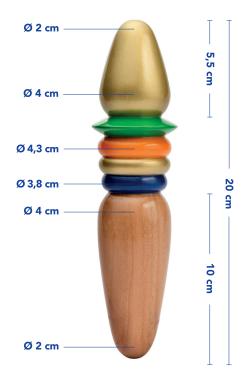

#### Measures

Total length – 20 cm Insertable length – 12 cm Ø max. – 4 cm Ø min. – 3 cm LUIGI.01 MARIO.01

#### Measures

Total length – 11,5 cm Insertable length – 9 cm Ø max. – 4 cm Ø min. – 2,5 cm

Measures

Total length – 11,5 cm Insertable length – 7 cm Ø max. – 3,8 cm

info@silviapicari.com press@silviapicari.com sales@silviapicari.com