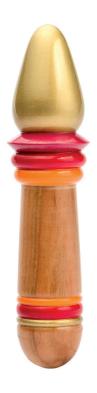

### MARIA.01

#### Measures

Total length – 20 cm Insertable length – 12 cm Ø max. dildo – 3,8 cm Ø min. dildo – 3,2 cm Ø max. anelli – 4,3 cm Ø min. anelli – 4 cm