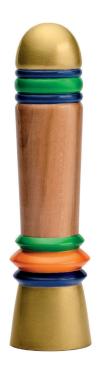

## ROCCO.01

#### Measures

Total length – 28cm Insertable length dildo – 13cm Insertable length sfere – 10,5cm Ø max. dildo – 4 cm Ø min. dildo – 3 cm Ø sfere – 3,2/3,4/3,6 cm ANDREA.01