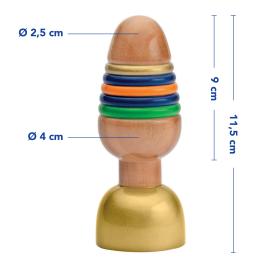

#### Measures

Total length – 11,5 cm Insertable length – 9 cm Ø max. – 4 cm Ø min. – 2,5 cm

Measures

Total length – 11,5 cm Insertable length – 7 cm Ø max. – 3,8 cm

info@silviapicari.com press@silviapicari.com sales@silviapicari.com