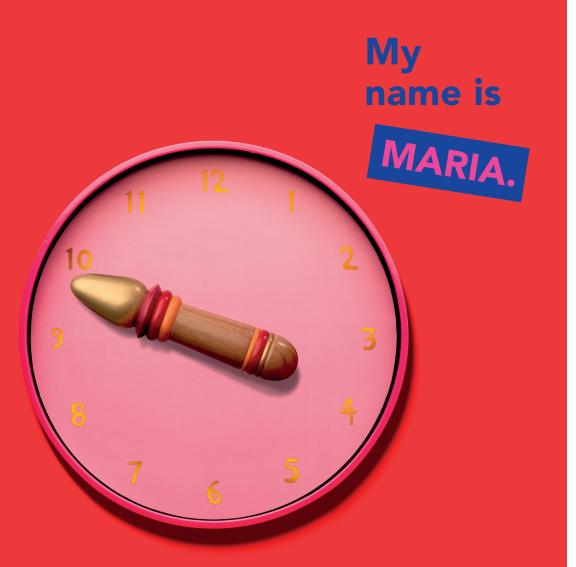

### MARIA.01

#### Measures

Total length – 20 cm Insertable length – 12 cm Ø max. dildo – 3,8 cm Ø min. dildo – 3,2 cm Ø max. anelli – 4,3 cm Ø min. anelli – 4 cm