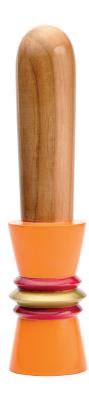

## **DEBORAH.01**

#### Measures

Total length – 22 cm Insertable length – 13 cm Ø max. – 4 cm Ø min. – 3,5 cm