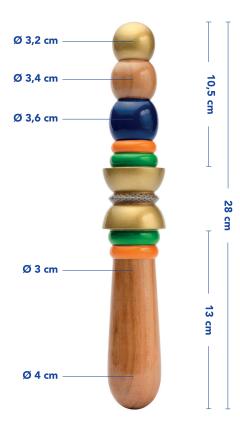

#### Measures

Total length – 28cm Insertable length dildo – 13cm Insertable length sfere – 10,5cm Ø max. dildo – 4 cm Ø min. dildo – 3 cm Ø sfere – 3,2/3,4/3,6 cm ANDREA.01