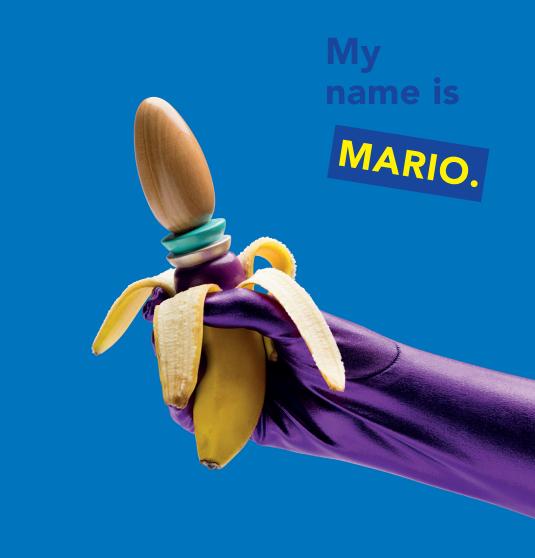

#### Measures

Total length – 20 cm Insertable length – 12 cm Ø max. – 4 cm Ø min. – 3 cm LUIGI.01 MARIO.01