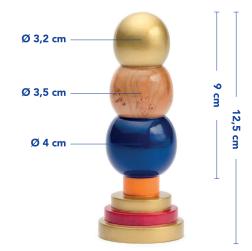

## Measures

Total length – 12,5 cm Insertable length – 9 cm Ø sfere – 3,2 / 3,5 / 4 cm

**EVA.01** 