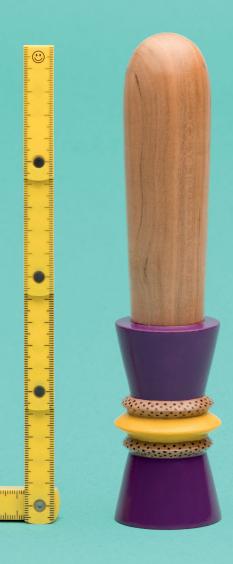

#### Measures

Total length – 20 cm Insertable length – 12 cm Ø max. – 4 cm Ø min. – 3 cm LUIGI.01 MARIO.01