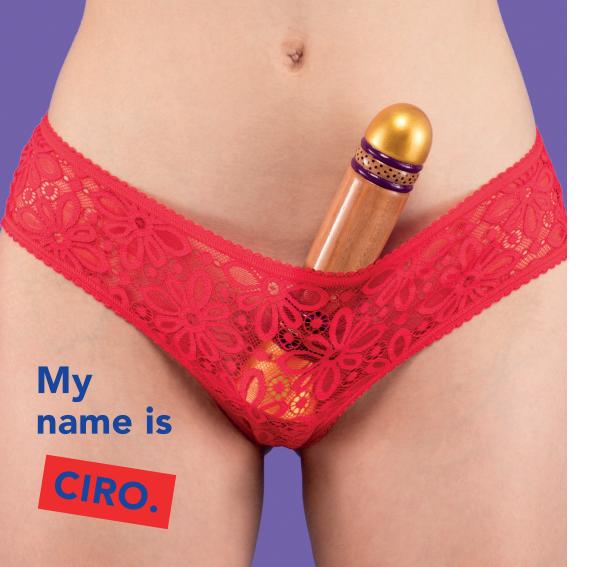

## **CIRO.01**

#### Measures

Total length – 18,5 cm Insertable length – 12 cm Ø max. – 3,8 cm Ø min. – 3 cm