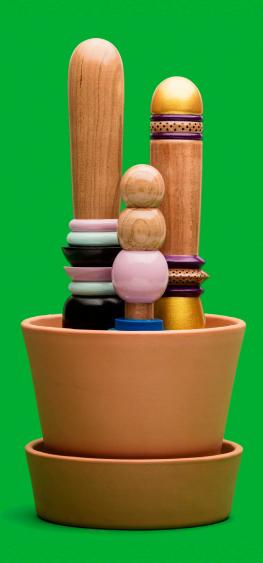

# Silvia design her Love Toys to be functional and refined design objects at the same time.

Unique pieces, 100% made in Italy, handmade and ergonomically designed for use.

Waterproof, easy washable and coated with certified non-toxic paints.

Sex toys ideas generates from the combination beetween innovation and tradition.

Tradition lies in the choice of wood and in the ancient and manual wood turning process but, above all, in the phallus portrayal, venerated since antiquity as a symbol of fertility. Innovation lies in the handmade process of shaping at the lathe an unusual object for this kind of manufacturing. Silvia overturn the aesthetics of traditional sex toys and transform them into a real artistic sculpture.

Wood is a "warm" and familiar material which, for its characteristics is perfect for a slow and explorative approach to pleasure.

LET YOURSELF BE AMAZED BY A UNIQUE EXPERIENCE.