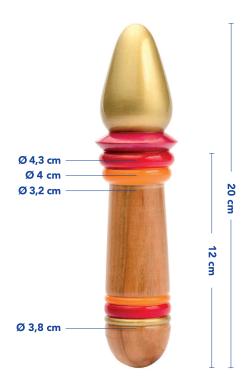

#### Measures

Total length – 20cm
Insertable length big plug – 10 cm
Insertable length small plug – 5,5 cm
Ø max. big plug – 4 cm
Ø min. big plug – 2 cm
Ø max. anelli – 4,3 cm
Ø min. anelli – 3,8 cm
Ø max. small plug – 4cm
Ø min. small plug – 2cm