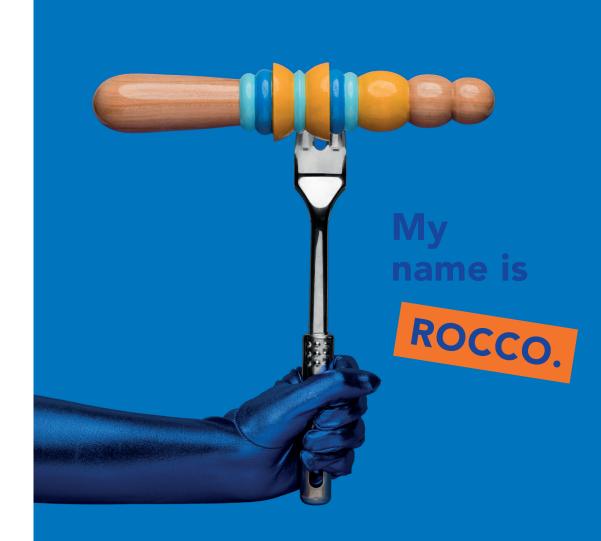

## ROCCO.01

#### Measures

Total length – 28cm Insertable length dildo – 13cm Insertable length sfere – 10,5cm Ø max. dildo – 4 cm Ø min. dildo – 3 cm Ø sfere – 3,2/3,4/3,6 cm ANDREA.01