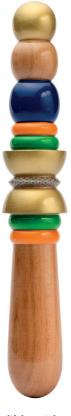

## Measures

Total length – 12,5 cm Insertable length – 9 cm Ø sfere – 3,2 / 3,5 / 4 cm

**EVA.01** 