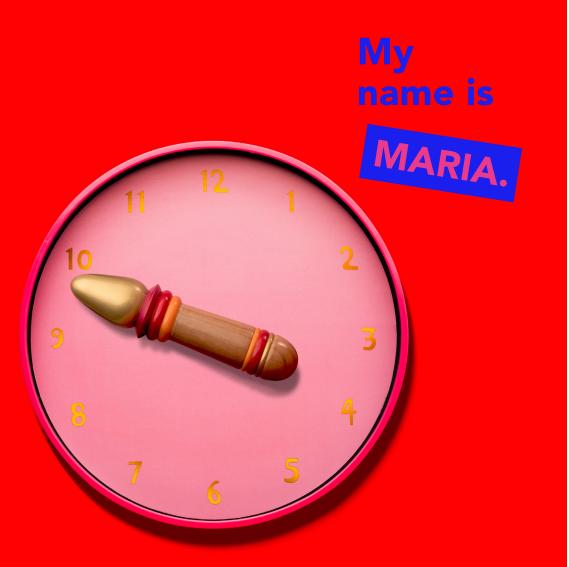

#### **MARIA.01**

#### Measures

Total length – 20 cm Insertable length – 12 cm Ø max. dildo – 3,8 cm Ø min. dildo – 3,2 cm Ø max. anelli – 4,3 cm Ø min. anelli – 4 cm