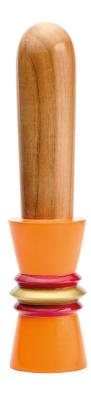

#### **DEBORAH.01**

#### Measures

Total length – 22 cm Insertable length – 13 cm Ø max. – 4 cm Ø min. – 3,5 cm