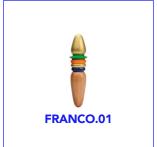

#### FRANCO.01

#### Measures

Total length – 20cm
Insertable length big plug – 10 cm
Insertable length small plug – 5,5 cm
Ø max. big plug – 4 cm
Ø min. big plug – 2 cm
Ø max. anelli – 4,3 cm
Ø min. anelli – 3,8 cm
Ø max. small plug – 4cm
Ø min. small plug – 2cm