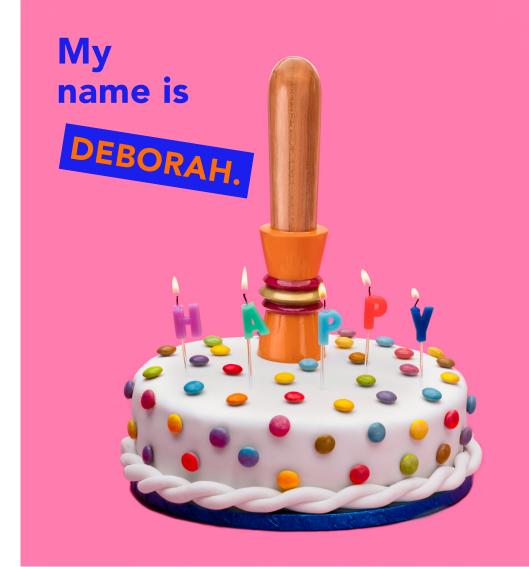

#### **DEBORAH.01**

#### Measures

Total length – 22 cm Insertable length – 13 cm Ø max. – 4 cm Ø min. – 3,5 cm