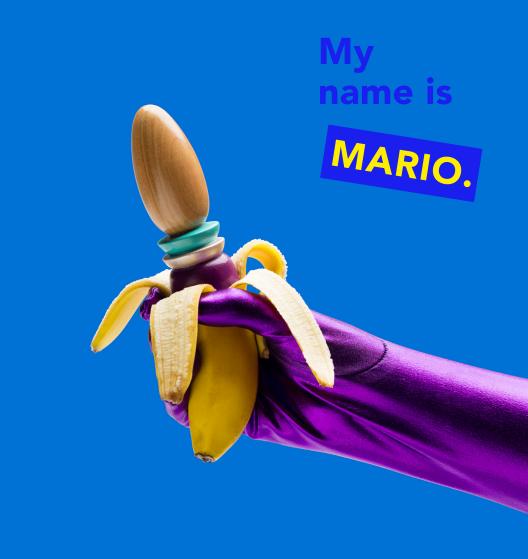

# Is a rebel,

SATISFACTION!

Double model: classic vaginal dildo with embossed rings at the bottom for an increasingly intense stimulation, and anal plug suitable for both genders made of 3 balls with increasing diameter for an intense penetration.

#### Measures

Total length – 20 cm Insertable length – 12 cm Ø max. – 4 cm Ø min. – 3 cm LUIGI.01 MARIO.01