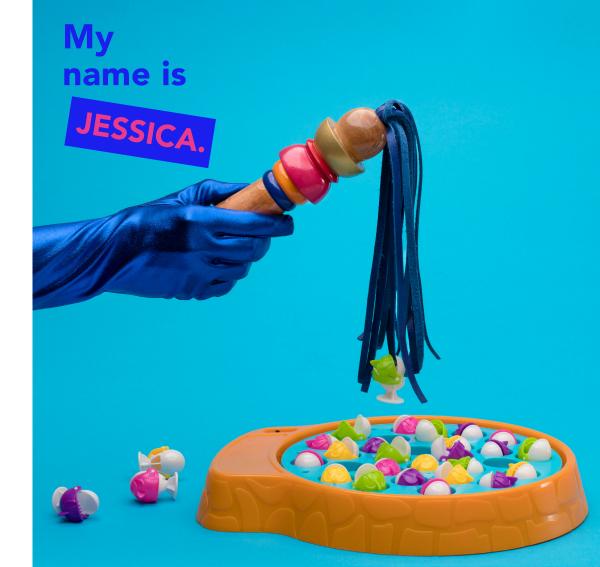

#### **JESSICA.01**

#### Measures

Total length – 20 cm Insertable length – 12 cm Ø max. – 4 cm Ø min. – 3 cm LUIGI.01 MARIO.01