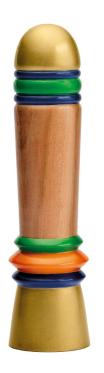

### **CIRO.01**

#### Measures

Total length – 18,5 cm Insertable length – 12 cm Ø max. – 3,8 cm Ø min. – 3 cm