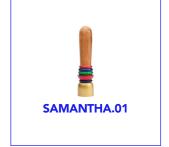

# **SAMANTHA.01** Ø 4,7 cm 15 21 Ø 3,5 cm G

#### Measures

Total length – 21 cm Insertable length – 15 cm Ø max. – 4,7 cm Ø min. – 3,5 cm