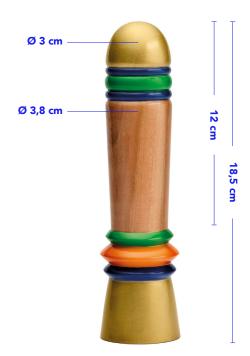

#### Measures

Total length – 18,5 cm Insertable length – 12 cm Ø max. – 3,8 cm Ø min. – 3 cm

#### **DEBORAH.01**

#### Measures

Total length – 22 cm Insertable length – 13 cm Ø max. – 4 cm Ø min. – 3,5 cm