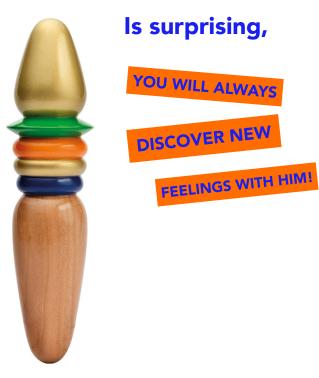

#### FRANCO.01

#### Measures

Total length – 20cm
Insertable length big plug – 10 cm
Insertable length small plug – 5,5 cm
Ø max. big plug – 4 cm
Ø min. big plug – 2 cm
Ø max. anelli – 4,3 cm
Ø min. anelli – 3,8 cm
Ø max. small plug – 4cm
Ø min. small plug – 2cm