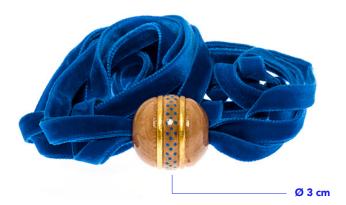

# Is precious,

IS LIKE REACHING

Double model: handcuffs with velvet ribbon, which is also an exclusive wearable accessory.

ACCESSORY

LUNA.01

# **LUNA.01**

#### Measures

Ø sfera – 3 cm

info@silviapicari.com press@silviapicari.com sales@silviapicari.com

www.silviapicari.com @silvia.picari