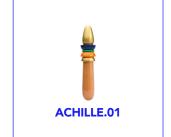

#### **ACHILLE.01**

#### Measures

Total length – 25 cm Insertable length dildo – 13 cm Insertable length plug – 6,5 cm Ø max. dildo – 4 cm Ø min. dildo – 3,5 cm Ø max. plug – 4 cm Ø min. plug – 2,6 cm