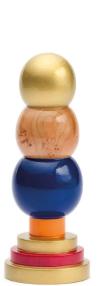

#### **MARIA.01**

#### Measures

Total length – 20 cm Insertable length – 12 cm Ø max. dildo – 3,8 cm Ø min. dildo – 3,2 cm Ø max. anelli – 4,3 cm Ø min. anelli – 4 cm