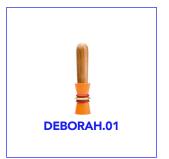

#### **DEBORAH.01**

#### Measures

Total length – 22 cm Insertable length – 13 cm Ø max. – 4 cm Ø min. – 3,5 cm