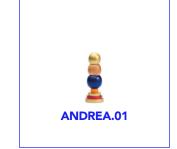

#### Measures

Total length – 28cm Insertable length dildo – 13cm Insertable length sfere – 10,5cm Ø max. dildo – 4 cm Ø min. dildo – 3 cm Ø sfere – 3,2/3,4/3,6 cm ANDREA.01