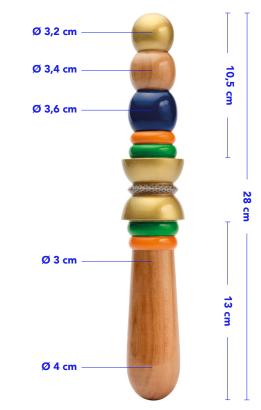

#### ROCCO.01

#### Measures

Total length – 28cm Insertable length dildo – 13cm Insertable length sfere – 10,5cm Ø max. dildo – 4 cm Ø min. dildo – 3 cm Ø sfere – 3,2/3,4/3,6 cm ANDREA.01