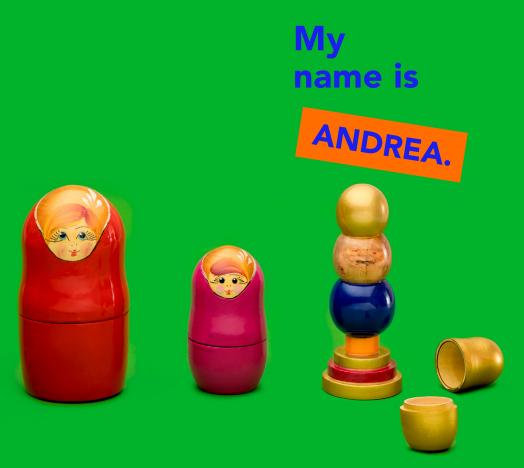

#### Measures

Total length – 28cm Insertable length dildo – 13cm Insertable length sfere – 10,5cm Ø max. dildo – 4 cm Ø min. dildo – 3 cm Ø sfere – 3,2/3,4/3,6 cm ANDREA.01

#### Measures

Total length - 12,5 cm Insertable length - 9 cm Ø sfere - 3,2 / 3,5 / 4 cm

**EVA.01** 