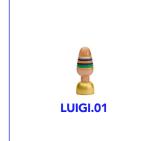

#### Measures

Total length – 20 cm Insertable length – 12 cm Ø max. – 4 cm Ø min. – 3 cm LUIGI.01 MARIO.01

#### Measures

Total length – 11,5 cm Insertable length – 9 cm Ø max. – 4 cm Ø min. – 2,5 cm