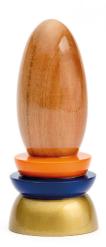

# Is like a spinning top,

Double model: classic vaginal dildo with embossed rings for an increasingly intense stimulation, and anal plug suitable for both genders with a slender shape, for a slow and exploratory insertion.