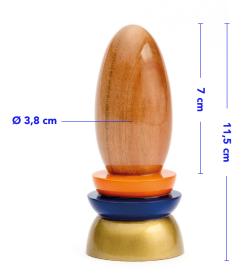

#### Measures

Total length - 12,5 cm Insertable length - 9 cm Ø sfere - 3,2 / 3,5 / 4 cm



**EVA.01** 

#### Measures

Total length – 18 cm Insertable length – 10,5 cm Ø max. – 3,8 cm Ø min. – 2 cm

### **CIRO.01**



#### Measures

Total length – 18,5 cm Insertable length – 12 cm Ø max. – 3,8 cm Ø min. – 3 cm

#### **DEBORAH.01**



#### Measures

Total length – 22 cm Insertable length – 13 cm Ø max. – 4 cm Ø min. – 3,5 cm

# **SAMANTHA.01** Ø 4,7 cm 15 21 Ø 3,5 cm G

#### Measures

Total length – 21 cm Insertable length – 15 cm Ø max. – 4,7 cm Ø min. – 3,5 cm

#### **JESSICA.01**



#### Measures

Total length – 20 cm Insertable length – 12 cm Ø max. – 4 cm Ø min. – 3 cm LUIGI.01 MARIO.01



#### Measures

Total length – 11,5 cm Insertable length – 9 cm Ø max. – 4 cm Ø min. – 2,5 cm



#### Measures

Total length – 11,5 cm Insertable length – 7 cm Ø max. – 3,8 cm

# **LUNA.01**



#### Measures

Ø sfera – 3 cm









info@silviapicari.com press@silviapicari.com sales@silviapicari.com

www.silviapicari.com @silvia.picari

#### **LABORATORY**

via Francesco Cigna 96 int.17/D 10155 Torino (TO)