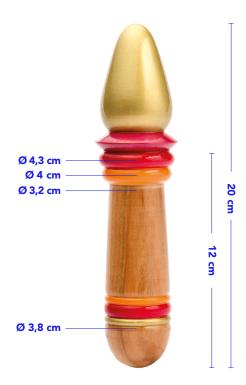

#### **MARIA.01**

#### Measures

Total length – 20 cm Insertable length – 12 cm Ø max. dildo – 3,8 cm Ø min. dildo – 3,2 cm Ø max. anelli – 4,3 cm Ø min. anelli – 4 cm