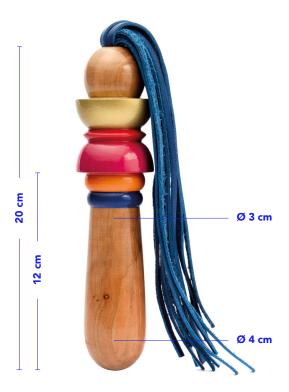

# **LUNA.01**

#### Measures

Ø sfera – 3 cm

info@silviapicari.com press@silviapicari.com sales@silviapicari.com

www.silviapicari.com @silvia.picari