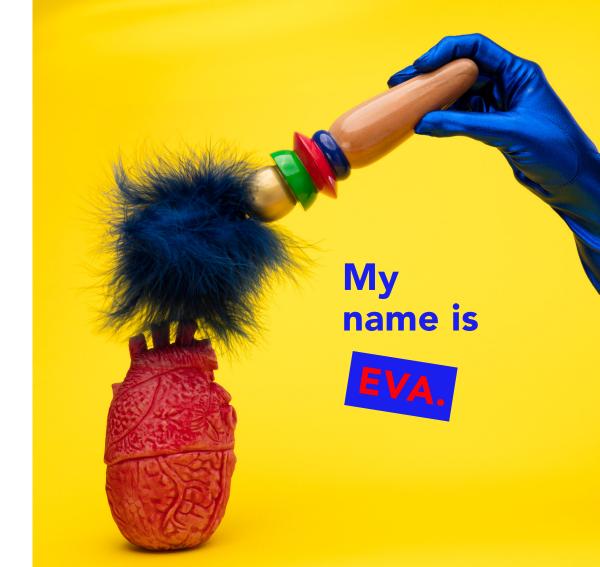

#### Measures

Total length - 12,5 cm Insertable length - 9 cm Ø sfere - 3,2 / 3,5 / 4 cm

**EVA.01** 