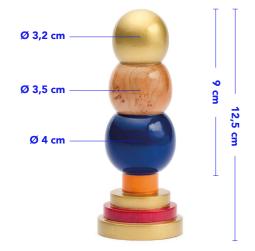

#### Measures

Total length - 12,5 cm Insertable length - 9 cm Ø sfere - 3,2 / 3,5 / 4 cm

**EVA.01** 