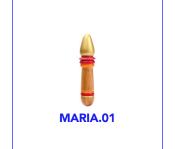

#### **MARIA.01**

#### Measures

Total length – 20 cm Insertable length – 12 cm Ø max. dildo – 3,8 cm Ø min. dildo – 3,2 cm Ø max. anelli – 4,3 cm Ø min. anelli – 4 cm