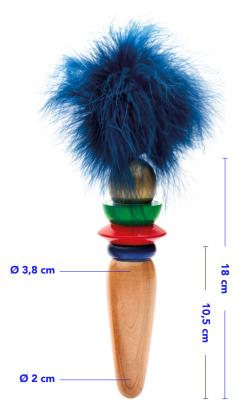

#### Measures

Total length – 18 cm Insertable length – 10,5 cm Ø max. – 3,8 cm Ø min. – 2 cm