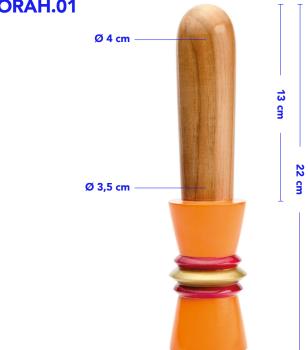

#### **JESSICA.01**

#### Measures

Total length – 20 cm Insertable length – 12 cm Ø max. – 4 cm Ø min. – 3 cm LUIGI.01 MARIO.01