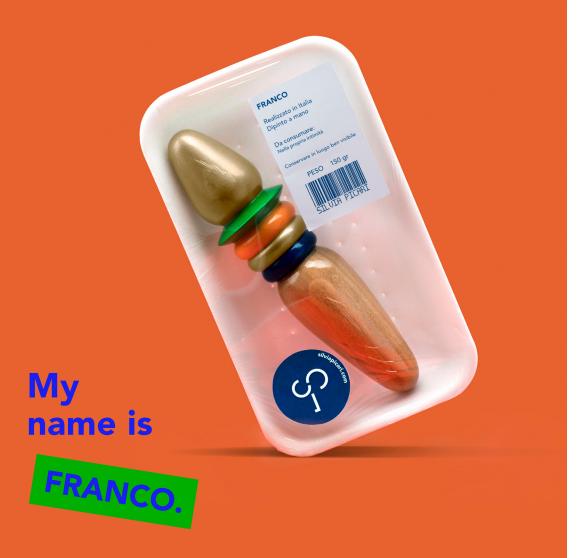

#### FRANCO.01

#### Measures

Total length – 20cm
Insertable length big plug – 10 cm
Insertable length small plug – 5,5 cm
Ø max. big plug – 4 cm
Ø min. big plug – 2 cm
Ø max. anelli – 4,3 cm
Ø min. anelli – 3,8 cm
Ø max. small plug – 4cm
Ø min. small plug – 2cm