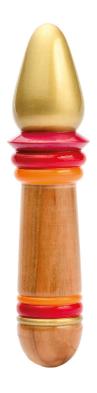

#### FRANCO.01

#### Measures

Total length – 20cm
Insertable length big plug – 10 cm
Insertable length small plug – 5,5 cm
Ø max. big plug – 4 cm
Ø min. big plug – 2 cm
Ø max. anelli – 4,3 cm
Ø min. anelli – 3,8 cm
Ø max. small plug – 4cm
Ø min. small plug – 2cm