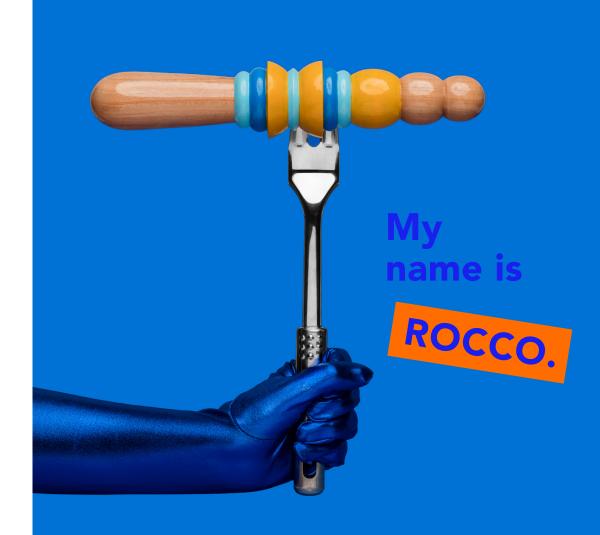

#### ROCCO.01

#### Measures

Total length – 28cm Insertable length dildo – 13cm Insertable length sfere – 10,5cm Ø max. dildo – 4 cm Ø min. dildo – 3 cm Ø sfere – 3,2/3,4/3,6 cm ANDREA.01