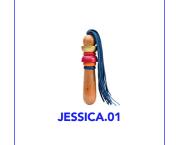

#### **JESSICA.01**

#### Measures

Total length – 20 cm Insertable length – 12 cm Ø max. – 4 cm Ø min. – 3 cm LUIGI.01 MARIO.01