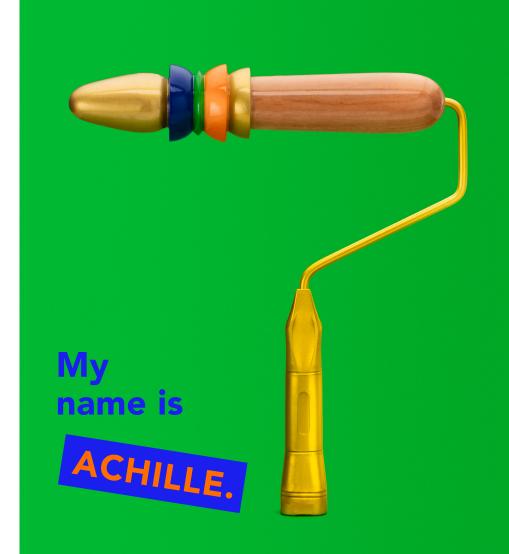

#### **ACHILLE.01**

#### Measures

Total length – 25 cm Insertable length dildo – 13 cm Insertable length plug – 6,5 cm Ø max. dildo – 4 cm Ø min. dildo – 3,5 cm Ø max. plug – 4 cm Ø min. plug – 2,6 cm