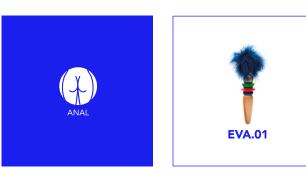

#### Measures

Total length - 12,5 cm Insertable length - 9 cm Ø sfere - 3,2 / 3,5 / 4 cm

**EVA.01** 