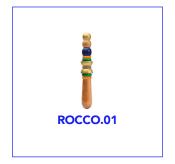

#### ROCCO.01

#### Measures

Total length – 28cm Insertable length dildo – 13cm Insertable length sfere – 10,5cm Ø max. dildo – 4 cm Ø min. dildo – 3 cm Ø sfere – 3,2/3,4/3,6 cm ANDREA.01