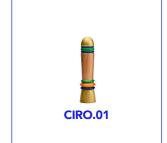

### **CIRO.01**

#### Measures

Total length – 18,5 cm Insertable length – 12 cm Ø max. – 3,8 cm Ø min. – 3 cm