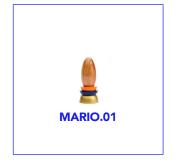

#### Measures

Total length – 20 cm Insertable length – 12 cm Ø max. – 4 cm Ø min. – 3 cm LUIGI.01 MARIO.01

#### Measures

Total length – 11,5 cm Insertable length – 9 cm Ø max. – 4 cm Ø min. – 2,5 cm