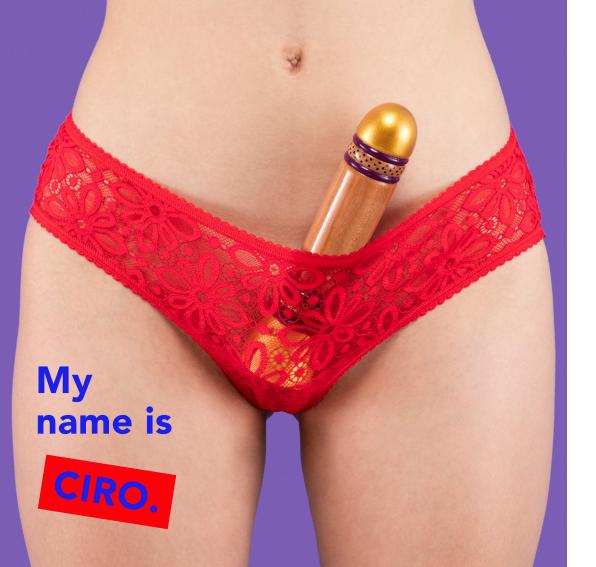

### **CIRO.01**

#### Measures

Total length – 18,5 cm Insertable length – 12 cm Ø max. – 3,8 cm Ø min. – 3 cm