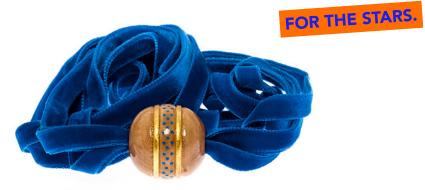

# Is precious,

IS LIKE REACHING

Double model: handcuffs with velvet ribbon, which is also an exclusive wearable accessory.

ACCESSORY

LUNA.01

# **LUNA.01**

#### Measures

Ø sfera – 3 cm

info@silviapicari.com press@silviapicari.com sales@silviapicari.com

www.silviapicari.com @silvia.picari