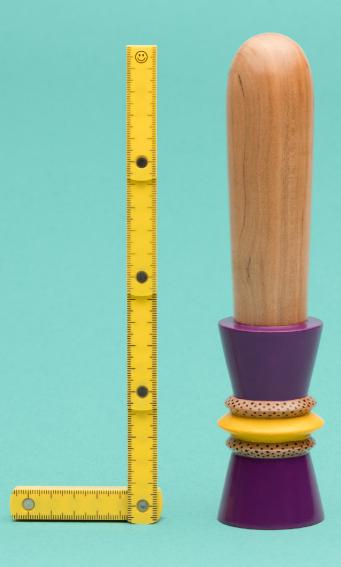

orative penetration.



# Is statuesque,







BEAUTY!



Classic vaginal model, for a smooth penetration and intense feeling.









Is very passionate,



**NEVER GIVE YOU** 

A BREAK.

Classic vaginal model, allowing a smooth and slow penetration for a very satisfying feeling. The rings at the bottom allow a more intense and deep stimulation.



Is a transgressive one,

ALWAYS IN THE MOOD

FOR FUN,

ESPECIALLY IN COMPANY.









Is a rocket,











# Is young,











Classic plug model for both genders, and a slender shape that facilitates insertion: ideal for those approaching anal sex.







# Is precious,





IS LIKE REACHING



Double model: handcuffs with velvet ribbon, which is also an exclusive wearable accessory.





























ACCESSORY



LUNA.01









#### FRANCO.01



#### Measures

Total length – 20cm
Insertable length big plug – 10 cm
Insertable length small plug – 5,5 cm
Ø max. big plug – 4 cm
Ø min. big plug – 2 cm
Ø max. anelli – 4,3 cm
Ø min. anelli – 3,8 cm
Ø max. small plug – 4cm
Ø min. small plug – 2cm

#### **ACHILLE.01**



#### Measures

Total length – 25 cm Insertable length dildo – 13 cm Insertable length plug – 6,5 cm Ø max. dildo – 4 cm Ø min. dildo – 3,5 cm Ø max. plug – 4 cm Ø min. plug – 2,6 cm

#### **MARIA.01**



#### Measures

Total length – 20 cm Insertable length – 12 cm Ø max. dildo – 3,8 cm Ø min. dildo – 3,2 cm Ø max. anelli – 4,3 cm Ø min. anelli – 4 cm

#### ROCCO.01



#### Measures

Total length – 28cm Insertable length dildo – 13cm Insertable length sfere – 10,5cm Ø max. dildo – 4 cm Ø min. dild