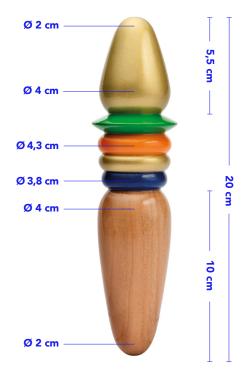

#### FRANCO.01

#### Measures

Total length – 20cm
Insertable length big plug – 10 cm
Insertable length small plug – 5,5 cm
Ø max. big plug – 4 cm
Ø min. big plug – 2 cm
Ø max. anelli – 4,3 cm
Ø min. anelli – 3,8 cm
Ø max. small plug – 4cm
Ø min. small plug – 2cm