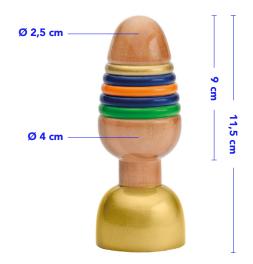

#### Measures

Total length – 11,5 cm Insertable length – 9 cm Ø max. – 4 cm Ø min. – 2,5 cm

#### Measures

Total length – 11,5 cm Insertable length – 7 cm Ø max. – 3,8 cm