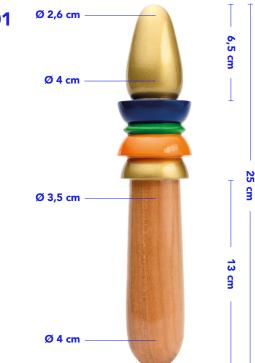

#### **ACHILLE.01**

#### Measures

Total length – 25 cm Insertable length dildo – 13 cm Insertable length plug – 6,5 cm Ø max. dildo – 4 cm Ø min. dildo – 3,5 cm Ø max. plug – 4 cm Ø min. plug – 2,6 cm