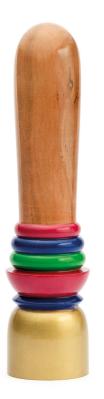

# Is like a spinning top,

Double model: classic vaginal dildo with embossed rings for an increasingly intense stimulation, and anal plug suitable for both genders with a slender shape, for a slow and exploratory insertion.